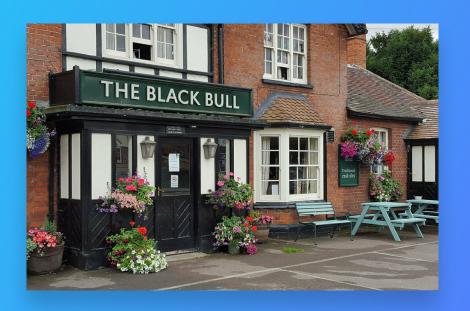

#### THE BLACK BULL

The Black Bull is a pub and restaurant in Margaretting, Essex. I was asked to design and print a set of business cards. These where 400gsm cards with matt lamination to protect the card from stains and damage.