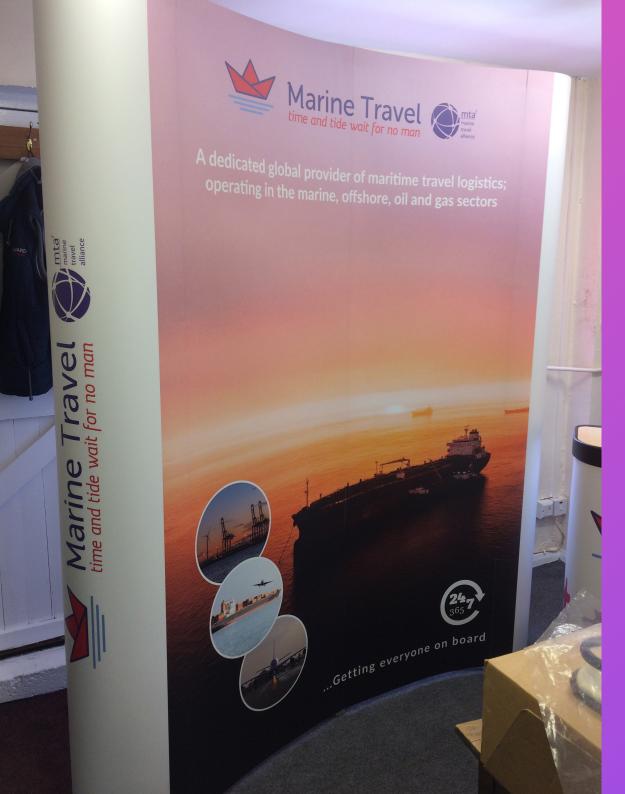

## MARINE TRAVEL

Marine Travel tasked Hayward Design & Print to design and print an exhibition stand. I was given a basic idea of what they wanted through a meeting which we had at their Canterbury office. I then created a 3x2 Curved Exhibition Stand.