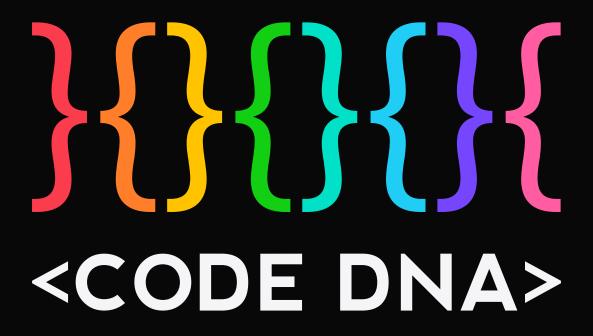

## CODE DNA

Code DNA is a new webmaster forum that's focus is on the design and development of websites. The concept was to use brackets to symbolise a DNA strand, the colours represent design, creating a unique branding identity.