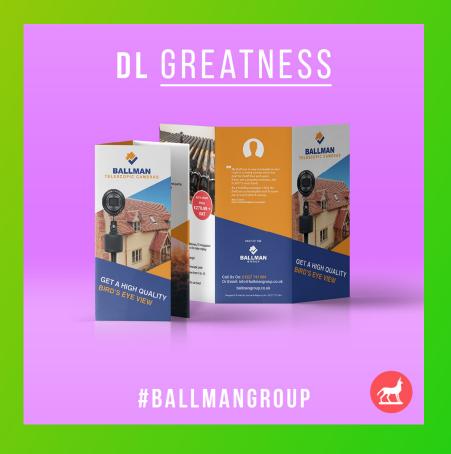

On the right is an example of a social media post that I created for Hayward Design & Print, to promote DL Brochures.

You can see more posts by visiting their Instagram @hayward\_design