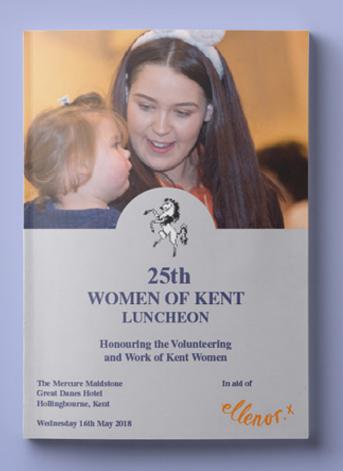

WORK AT HAYWARD DESIGN & PRINT
WORK AT HAYWARD DESIGN & PRINT

One of the best projects I have worked on is the Women of Kent Luncheon program. Every two years women in business in Kent come together for a lunch meal and to collect prizes. Hayward Design & Print was tasked with designing and printing the program.