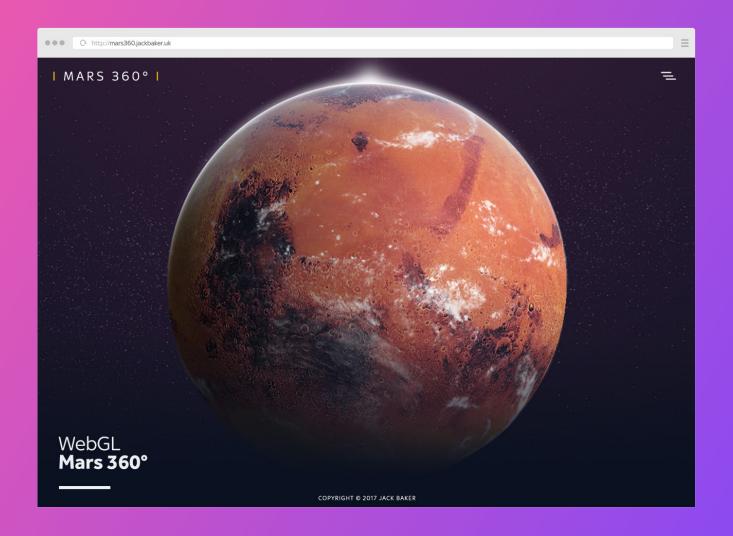

## MARS 360°

Mars 360° is a interactive website that allows users to explore the planet like never before. The website uses experimental WebGL to create an interactive experience.

Visit Here: mars360.jackbaker.uk

# MARS

MARS 360 LOGO

Mars 360 is a website that takes the planet Mars and allows users to explore the planet inside a website. For the logo re-brand I wanted to capture both the planet and the 360 element. I did this by simply highlighting the degrees in orange at the end of Mars. The orange represents the colour of the planet seen from a telescope and the circle both the planets shape and 360 element of the website.