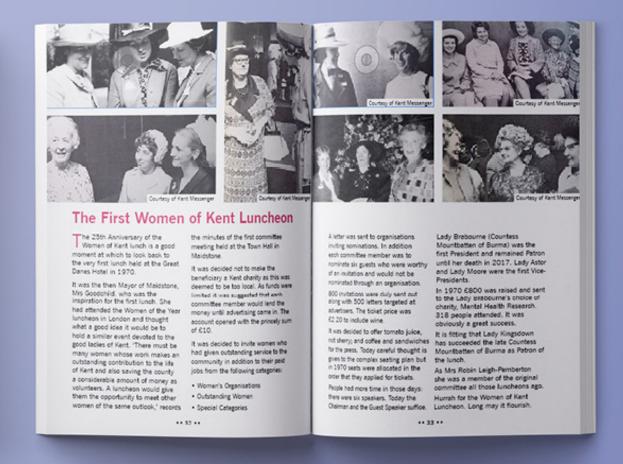

WORK AT HAYWARD DESIGN & PRINT
WORK AT HAYWARD DESIGN & PRINT

One of the best projects I have worked on is the Women of Kent Luncheon program. Every two years women in business in Kent come together for a lunch meal and to collect prizes. Hayward Design & Print was tasked with designing and printing the program.